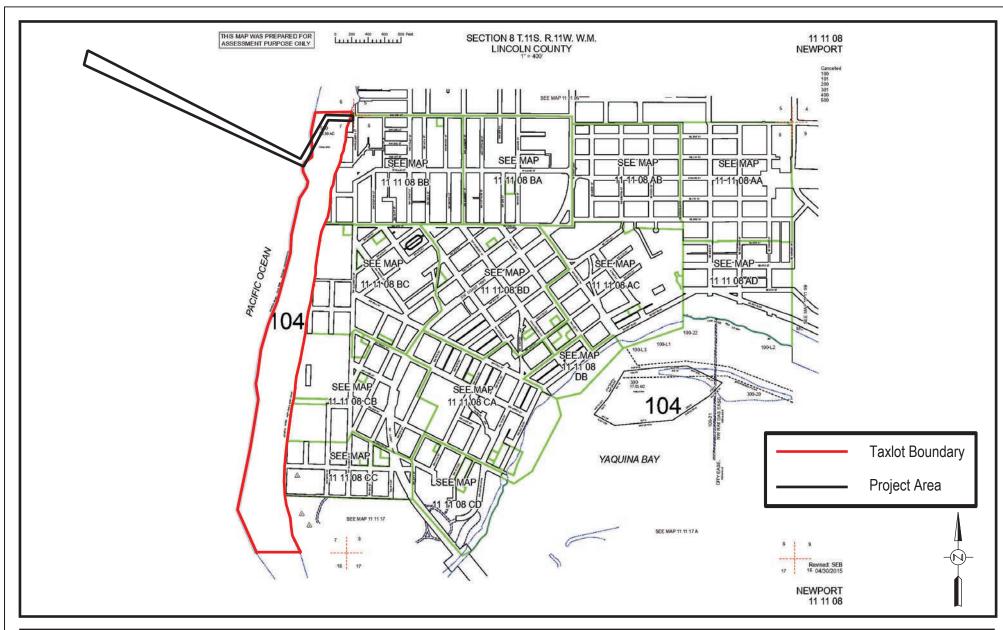

Project #7912 4/30/2024

Pacific Habitat Services, Inc. 9450 SW Commerce Circle, Suite 180 Wilsonville, OR 97070 Tax Lot Map
Toledo Mill Effluent Ocean Outfall Repair - Lincoln County, Oregon
The Oregon Map (ormap.net)