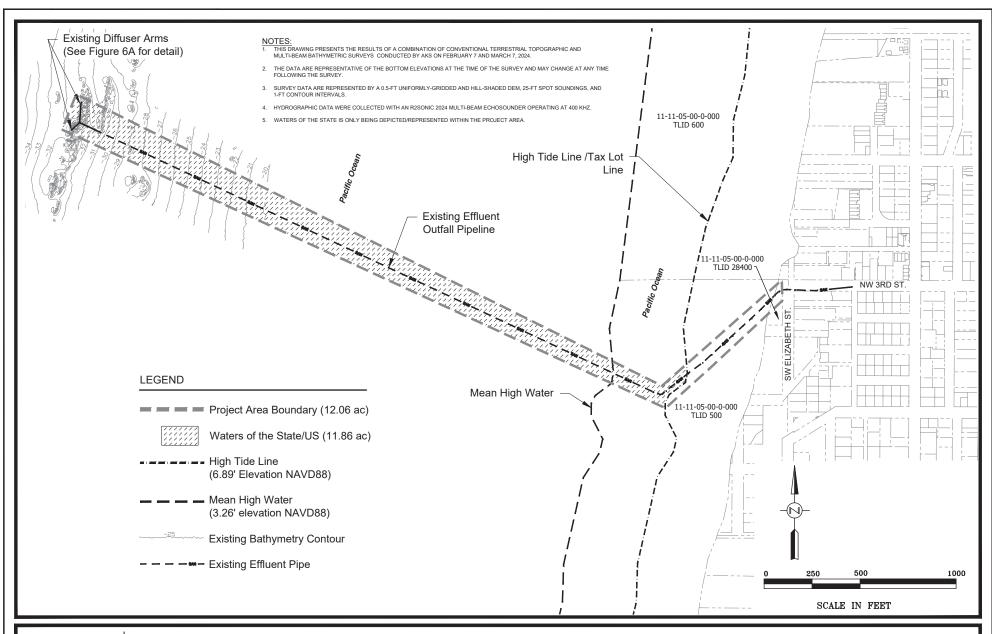

Existing Conditions
Toledo Mill Effluent Ocean Outfall Repair - Lincoln County, Oregon

FIGURE 4

Fax (503) 570-0855

Phone: (503) 570-0800

Surveys provided by AKS Engineering and are based on based on construction or survey documents; no accuracy is specified. These figures are not intended for use in construction and only for representation of relative areas where work and access to the site is to occur.