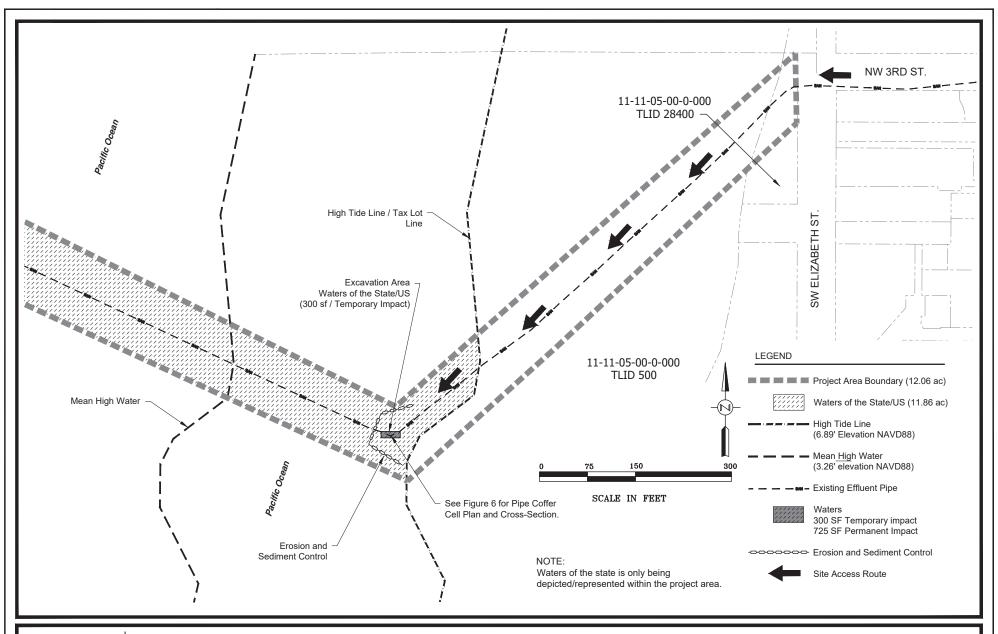

Site Plan, Erosion Control, and Cross Section Location Toledo Mill Effluent Ocean Outfall Repair - Lincoln County, Oregon

A-A' Cross Section of Coffer Cell and Effluent Pipe On Nye Beach Toledo Mill Effluent Ocean Outfall Repair - Lincoln County, Oregon FIGURE