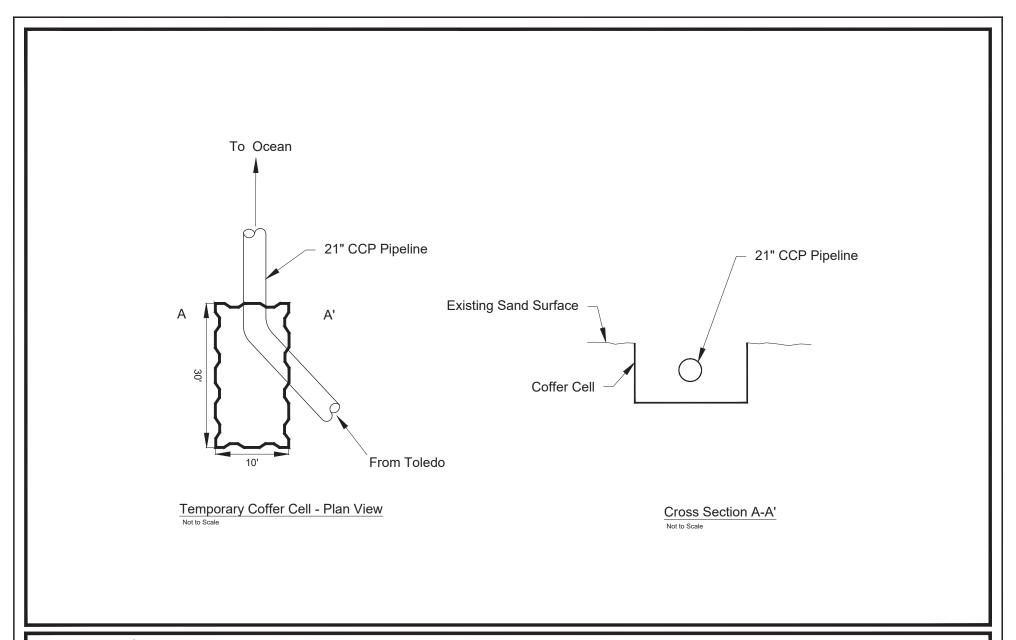

Site Plan, Erosion Control, and Cross Section Location Toledo Mill Effluent Ocean Outfall Repair - Lincoln County, Oregon

A-A' Cross Section of Coffer Cell and Effluent Pipe On Nye Beach Toledo Mill Effluent Ocean Outfall Repair - Lincoln County, Oregon FIGURE

6

Project# 7912 Date: 8/22/2024

Pacific Habitat Services, Inc. 9450 SW Commerce Circle, Suite 180 Wilsonville, OR 97070 Pipeline Repair Details Effluent Outfall Repair - Georgia Pacific Toledo, LLC

FIGURE