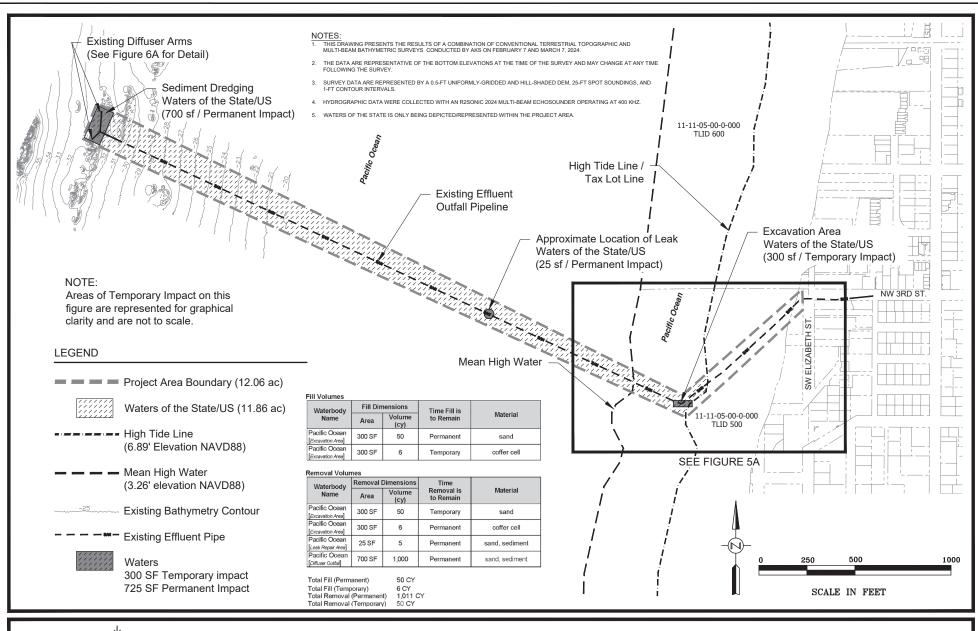

Site Plan Overview

Toledo Mill Effluent Ocean Outfall Repair - Lincoln County, Oregon

FIGURE 5

Base provided by AKS Engineering and are based on based on construction or survey documents; no accuracy is specified. These figures are not intended for use in construction and only for representation of relative areas where work and access to the site is to occur.